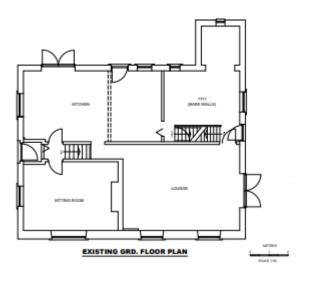

Development Control

**Committee Meeting** 

6th February 2024



#### Item 3f

23/01055/FUL

153 Chorley Road, Adlington, Chorley, PR6 9LP

Change of Use from a detached dwelling to 4 selfcontained units

#### **Location Plan**



# **Proposed Site Plan**



# **Aerial photo**



## **Existing & Proposed Elevations**



OPOSED REAR ELEVATION PROPOSED SIDE ELEVATION (FACING NORTH EAST.)

WINDOW TO BE CHANGED TO INCORPORATE

## **Existing & Proposed Elevations**





(FACING SOUTH EAST.)

## **Proposed Ground Floor Plan**



#### **Proposed First Floor Plan**



## **Proposed Second Floor Plan**



#### **Proposed Cellar Plan**



# **Existing Floor Plans**









#### **Street View**



#### View from Car Park to Rear