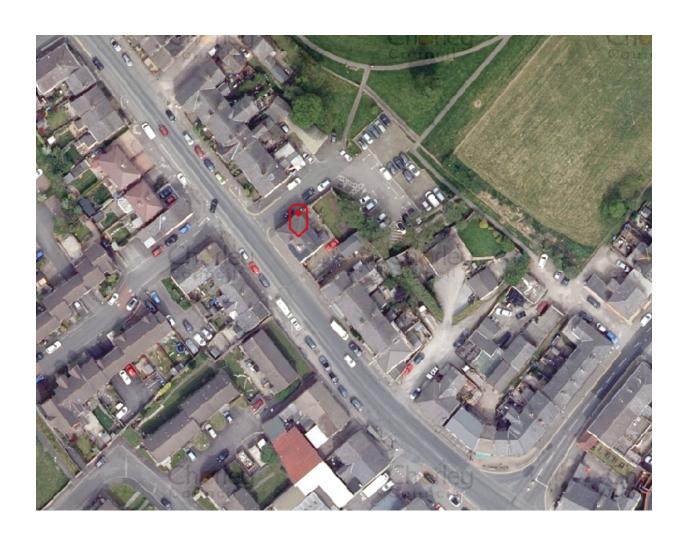

Development Control

**Committee Meeting** 

6th February 2024



#### Item 3f

23/01055/FUL

153 Chorley Road, Adlington, Chorley, PR6 9LP

Change of Use from a detached dwelling to 4 selfcontained units

#### **Location Plan**



# **Proposed Site Plan**



# **Aerial photo**



## **Existing & Proposed Elevations**



OPOSED REAR ELEVATION PROPOSED SIDE ELEVATION (FACING NORTH EAST.)

WINDOW TO BE CHANGED TO INCORPORATE

## **Existing & Proposed Elevations**





(FACING SOUTH EAST.)

## **Proposed Ground Floor Plan**



#### **Proposed First Floor Plan**



## **Proposed Second Floor Plan**



#### **Proposed Cellar Plan**



# **Existing Floor Plans**









#### **Street View**



#### View from Car Park to Rear