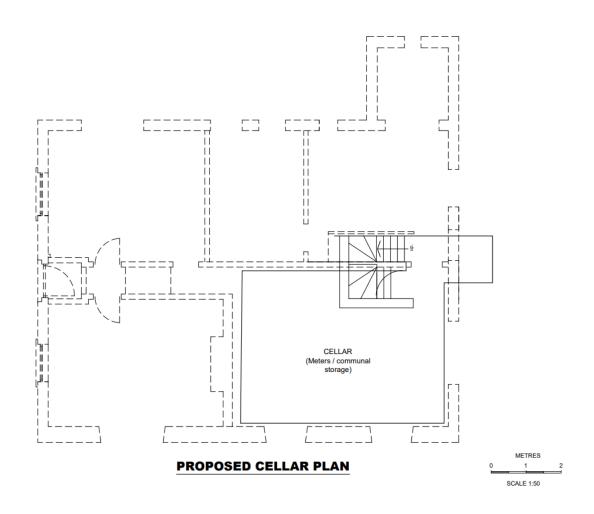

Development Control

**Committee Meeting** 

6th February 2024



#### Item 3f

23/01055/FUL

153 Chorley Road, Adlington, Chorley, PR6 9LP

Change of Use from a detached dwelling to 4 selfcontained units

#### **Location Plan**



# **Proposed Site Plan**



# **Aerial photo**



## **Existing & Proposed Elevations**



OPOSED REAR ELEVATION PROPOSED SIDE ELEVATION (FACING NORTH EAST.)

WINDOW TO BE CHANGED TO INCORPORATE

## **Existing & Proposed Elevations**





(FACING SOUTH EAST.)

## **Proposed Ground Floor Plan**



#### **Proposed First Floor Plan**



## **Proposed Second Floor Plan**



#### **Proposed Cellar Plan**



# **Existing Floor Plans**









#### **Street View**



#### View from Car Park to Rear