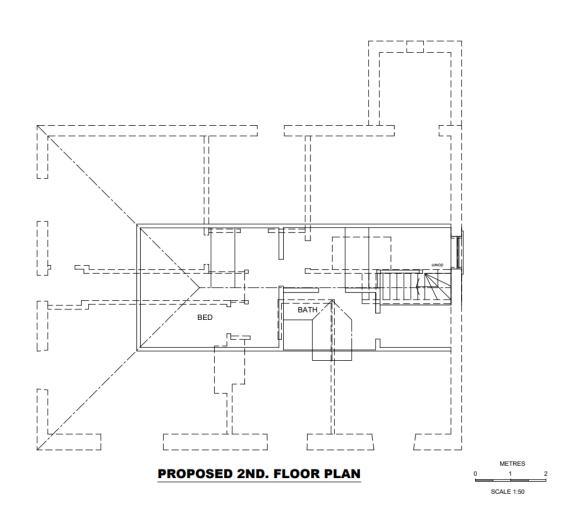

Development Control

**Committee Meeting** 

6th February 2024



#### Item 3f

23/01055/FUL

153 Chorley Road, Adlington, Chorley, PR6 9LP

Change of Use from a detached dwelling to 4 selfcontained units

#### **Location Plan**



# **Proposed Site Plan**



# **Aerial photo**



## **Existing & Proposed Elevations**



OPOSED REAR ELEVATION PROPOSED SIDE ELEVATION (FACING NORTH EAST.)

WINDOW TO BE CHANGED TO INCORPORATE

## **Existing & Proposed Elevations**





(FACING SOUTH EAST.)

## **Proposed Ground Floor Plan**



#### **Proposed First Floor Plan**



## **Proposed Second Floor Plan**



#### **Proposed Cellar Plan**



# **Existing Floor Plans**









#### **Street View**



#### View from Car Park to Rear