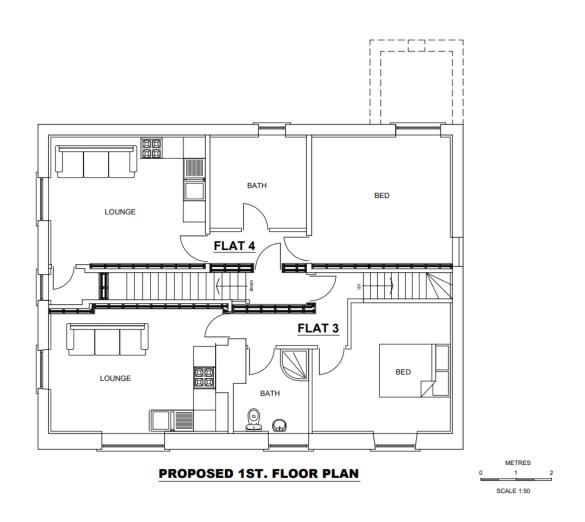

Development Control

**Committee Meeting** 

6th February 2024



#### Item 3f

23/01055/FUL

153 Chorley Road, Adlington, Chorley, PR6 9LP

Change of Use from a detached dwelling to 4 selfcontained units

#### **Location Plan**



# **Proposed Site Plan**



# **Aerial photo**



## **Existing & Proposed Elevations**



OPOSED REAR ELEVATION PROPOSED SIDE ELEVATION (FACING NORTH EAST.)

WINDOW TO BE CHANGED TO INCORPORATE

## **Existing & Proposed Elevations**





(FACING SOUTH EAST.)

## **Proposed Ground Floor Plan**



#### **Proposed First Floor Plan**



## **Proposed Second Floor Plan**



#### **Proposed Cellar Plan**



# **Existing Floor Plans**









#### **Street View**



#### View from Car Park to Rear