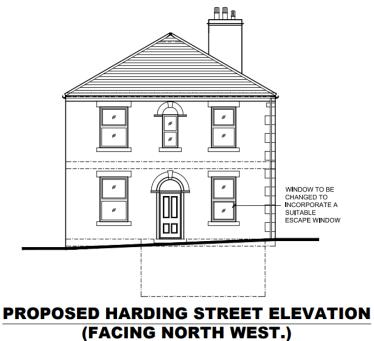

## **Existing & Proposed Elevations**

OPOSED REAR ELEVATION PROPOSED SIDE ELEVATION (FACING NORTH EAST.)

WINDOW TO BE CHANGED TO INCORPORATE