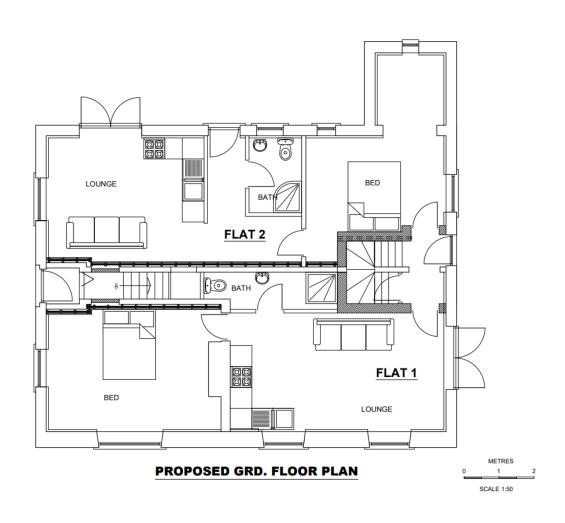

Development Control

**Committee Meeting** 

6th February 2024



#### Item 3f

23/01055/FUL

153 Chorley Road, Adlington, Chorley, PR6 9LP

Change of Use from a detached dwelling to 4 selfcontained units

#### **Location Plan**



# **Proposed Site Plan**



# **Aerial photo**



## **Existing & Proposed Elevations**



OPOSED REAR ELEVATION PROPOSED SIDE ELEVATION (FACING NORTH EAST.)

WINDOW TO BE CHANGED TO INCORPORATE

## **Existing & Proposed Elevations**





(FACING SOUTH EAST.)

## **Proposed Ground Floor Plan**



#### **Proposed First Floor Plan**



## **Proposed Second Floor Plan**



#### **Proposed Cellar Plan**



# **Existing Floor Plans**









#### **Street View**



#### View from Car Park to Rear