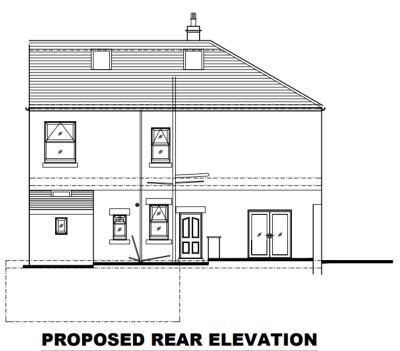

## **Existing & Proposed Elevations**

OPOSED REAR ELEVATION PROPOSED SIDE ELEVATION (FACING NORTH EAST.)

WINDOW TO BE CHANGED TO INCORPORATE