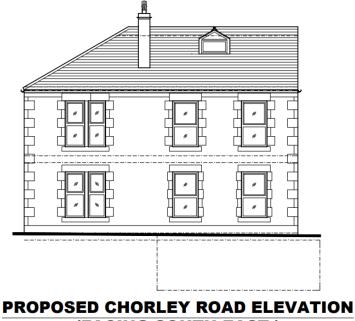

Development Control

**Committee Meeting** 

6th February 2024



#### Item 3f

23/01055/FUL

153 Chorley Road, Adlington, Chorley, PR6 9LP

Change of Use from a detached dwelling to 4 selfcontained units

#### **Location Plan**



# **Proposed Site Plan**



# **Aerial photo**



## **Existing & Proposed Elevations**



OPOSED REAR ELEVATION PROPOSED SIDE ELEVATION (FACING NORTH EAST.)

WINDOW TO BE CHANGED TO INCORPORATE

## **Existing & Proposed Elevations**





(FACING SOUTH EAST.)

## **Proposed Ground Floor Plan**



#### **Proposed First Floor Plan**



## **Proposed Second Floor Plan**



#### **Proposed Cellar Plan**



# **Existing Floor Plans**









#### **Street View**



#### View from Car Park to Rear