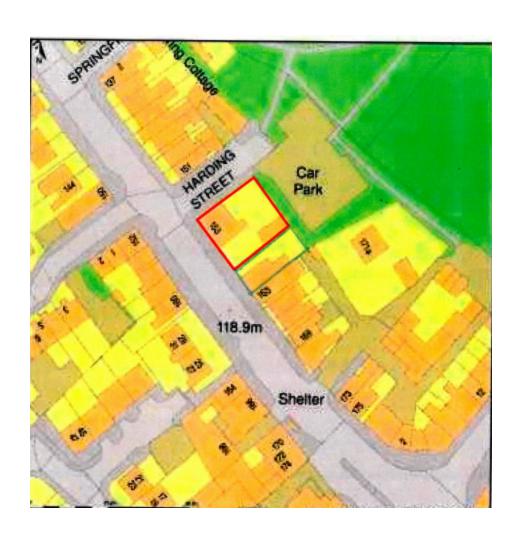

Development Control

**Committee Meeting** 

6th February 2024



#### Item 3f

23/01055/FUL

153 Chorley Road, Adlington, Chorley, PR6 9LP

Change of Use from a detached dwelling to 4 selfcontained units

#### **Location Plan**



# **Proposed Site Plan**



# **Aerial photo**



## **Existing & Proposed Elevations**



OPOSED REAR ELEVATION PROPOSED SIDE ELEVATION (FACING NORTH EAST.)

WINDOW TO BE CHANGED TO INCORPORATE

## **Existing & Proposed Elevations**





(FACING SOUTH EAST.)

## **Proposed Ground Floor Plan**



#### **Proposed First Floor Plan**



## **Proposed Second Floor Plan**



#### **Proposed Cellar Plan**



# **Existing Floor Plans**









#### **Street View**



#### View from Car Park to Rear