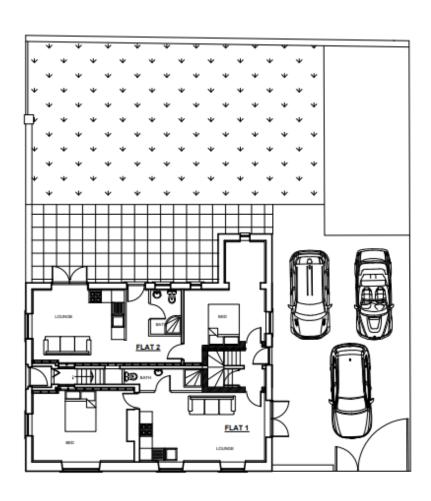

Development Control

**Committee Meeting** 

6th February 2024



#### Item 3f

23/01055/FUL

153 Chorley Road, Adlington, Chorley, PR6 9LP

Change of Use from a detached dwelling to 4 selfcontained units

#### **Location Plan**



# **Proposed Site Plan**



# **Aerial photo**



## **Existing & Proposed Elevations**



OPOSED REAR ELEVATION PROPOSED SIDE ELEVATION (FACING NORTH EAST.)

WINDOW TO BE CHANGED TO INCORPORATE

## **Existing & Proposed Elevations**





(FACING SOUTH EAST.)

## **Proposed Ground Floor Plan**



#### **Proposed First Floor Plan**



## **Proposed Second Floor Plan**



#### **Proposed Cellar Plan**



# **Existing Floor Plans**









#### **Street View**



#### View from Car Park to Rear