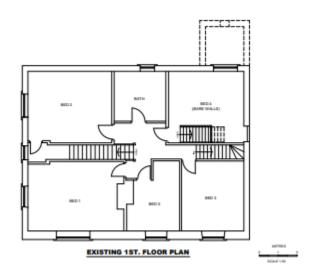

Development Control

**Committee Meeting** 

6th February 2024



#### Item 3f

23/01055/FUL

153 Chorley Road, Adlington, Chorley, PR6 9LP

Change of Use from a detached dwelling to 4 selfcontained units

#### **Location Plan**



# **Proposed Site Plan**



# **Aerial photo**



## **Existing & Proposed Elevations**



OPOSED REAR ELEVATION PROPOSED SIDE ELEVATION (FACING NORTH EAST.)

WINDOW TO BE CHANGED TO INCORPORATE

## **Existing & Proposed Elevations**





(FACING SOUTH EAST.)

## **Proposed Ground Floor Plan**



#### **Proposed First Floor Plan**



## **Proposed Second Floor Plan**



#### **Proposed Cellar Plan**



# **Existing Floor Plans**









#### **Street View**



#### View from Car Park to Rear