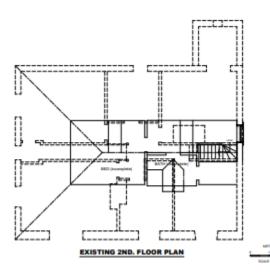

Development Control

**Committee Meeting** 

6th February 2024



#### Item 3f

23/01055/FUL

153 Chorley Road, Adlington, Chorley, PR6 9LP

Change of Use from a detached dwelling to 4 selfcontained units

#### **Location Plan**



# **Proposed Site Plan**



# **Aerial photo**



## **Existing & Proposed Elevations**



OPOSED REAR ELEVATION PROPOSED SIDE ELEVATION (FACING NORTH EAST.)

WINDOW TO BE CHANGED TO INCORPORATE

## **Existing & Proposed Elevations**





(FACING SOUTH EAST.)

## **Proposed Ground Floor Plan**



#### **Proposed First Floor Plan**



## **Proposed Second Floor Plan**



#### **Proposed Cellar Plan**



# **Existing Floor Plans**









#### **Street View**



#### View from Car Park to Rear